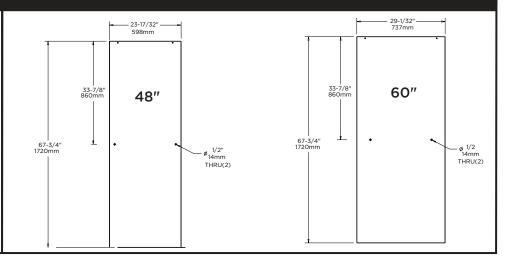

### **Traditional:**

48": Fits Doors with an Opening min/max of 43 3/8" – 47 3/8" (110cm-120cm), with a Height of 70" (178cm). 60": Fits doors with an opening min/max of 50 1/8" – 59 3/8" (127cm-151cm), with a Height of 70" (178cm).

### Contemporary

48": Fits Doors with an Opening min/max of 43 3/8" - 47 3/8" (110cm-120cm), with a Height of 71" (180cm). 60": Fits Doors with an Opening min/max of 50 1/8" - 581/2" (127cm-149cm), with a Height of 71" (180cm).