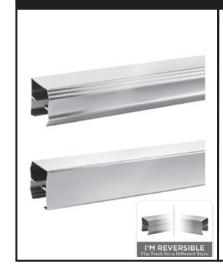

## Shower Door

SLIDING TRADITIONAL STYLE SHOWER TRACK 48" - 60"

MATERIALS: Anodized Aluminum Excursions (Track), Bronze Finish is Powder Coated.

INSTALLATION: Detailed Instructions and Hardware Included for Easy Installation.

**UNIQUE FEATURE:** Reversible Top Track Offers Two Unique Design Options.

Constructed of Corrosion Resistant Anodized Aluminum.

48" - 60" Track Assembly Kit:

48" Sliding Shower: Fits Doors with an Opening min/max of 43-3/8" - 47-3/8" (110cm-120cm), with a 70" (178cm) Height. 60" Sliding Shower: Fits Doors with an Opening min/max of 50-1/8" - 59-3/8" (127cm-151cm), with a 70" (178cm) Height.