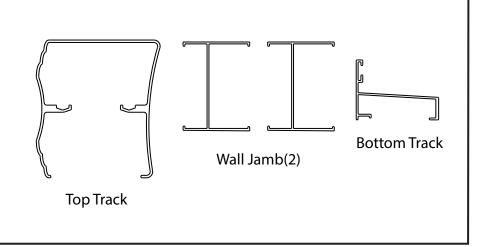

## Shower Door

SLIDING TRADITIONAL STYLE SHOWER TRACK 48" - 60"

MATERIALS: Anodized Aluminum Excursions (Track), Bronze Finish is Powder Coated.

INSTALLATION: Detailed Instructions and Hardware Included for Easy Installation.

**UNIQUE FEATURE:** Reversible Top Track Offers Two Unique Design Options.

Constructed of Corrosion Resistant Anodized Aluminum.

48" - 60" Track Assembly Kit:

48" Sliding Shower: Fits Doors with an Opening min/max of 43-3/8" - 47-3/8" (110cm-120cm), with a 70" (178cm) Height. 60" Sliding Shower: Fits Doors with an Opening min/max of 50-1/8" - 59-3/8" (127cm-151cm), with a 70" (178cm) Height.