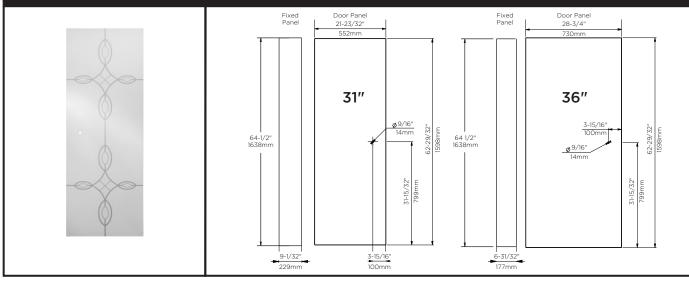

## TOP TRACK PIVOTING SHOWER 31" & 36" GLASS PANELS

MATERIALS: 1/4" (6mm) Tempered Glass Panel (Large panel). 3/16" (4.16mm) Tempered Glass Panel (Fixed In-Line Panel).

**INSTALLATION:** DetailedInstructions and Hardware Included for Easy Installation.

UNIQUE FEATURE: Spot Guard Easy Clean Coating.

31" Tempered Glass Panel:

Fits Pivot Shower Doors with an Opening min/max of 27 1/2" - 31 1/2" (70cm-80cm), with a Height of 66" (168cm).

36" Tempered Glass Panel:

Fits Pivot Shower Doors with an Opening min/max of 31 1/4" - 36" (79cm-91cm), with a Height of 66" (168cm)

**WARRANTY:** 5 Year Limited Warranty.